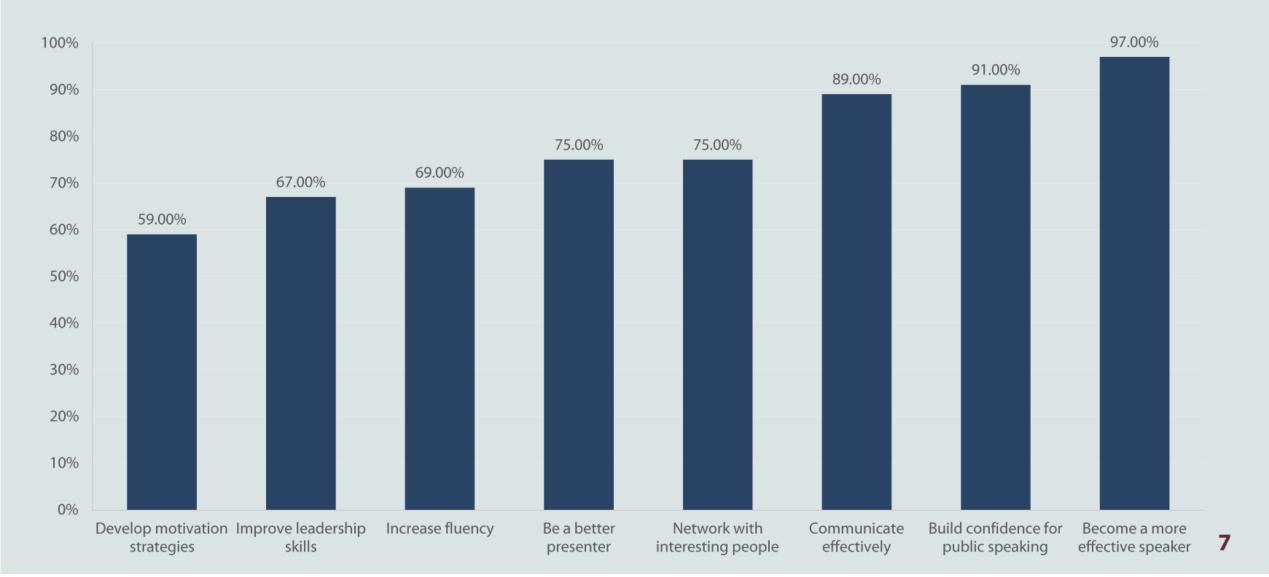

# Toastmasters International survey of new members

- Open-ended survey sent to 10,500 new members who joined between February and March 2019.
- 1,045 surveys returned.



#### Member goals with the most support





#### How members will know when they've reached their goal





### **Primary goals**

- Be a more effective speaker and Build confidence for public speaking together comprise 60% of new members' primary goals
- Only 1.09% of all member primary goals was to prepare to give a specific speech



## Questions

- What are our members' goals?
- How do we help them achieve them?
- How does this relate to our DCP goals?