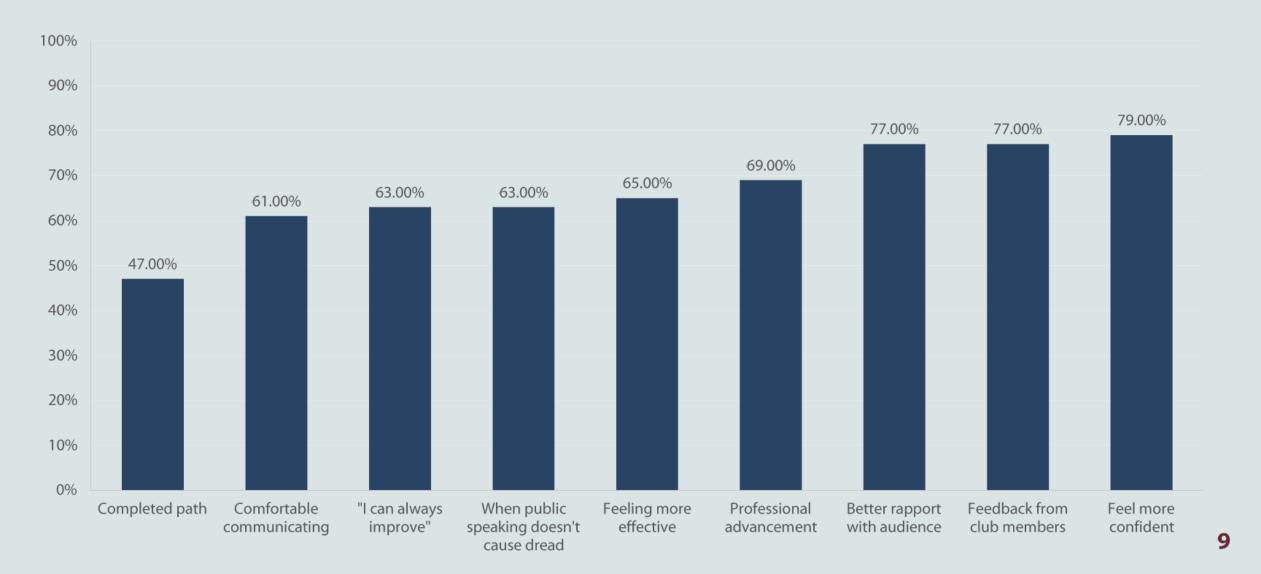

# Toastmasters International survey of new members

- Open-ended survey sent to 10,500 new members who joined between February and March 2019.
- 1,045 surveys returned.



#### Member goals with the most support





#### How members will know when they've reached their goal





### **Primary goals**

- Be a more effective speaker and Build confidence for public speaking together comprise 60% of new members' primary goals
- Only 1.09% of all member primary goals was to prepare to give a specific speech



## Questions

- What are our members' goals?
- How do we help them achieve them?
- How does this relate to our DCP goals?