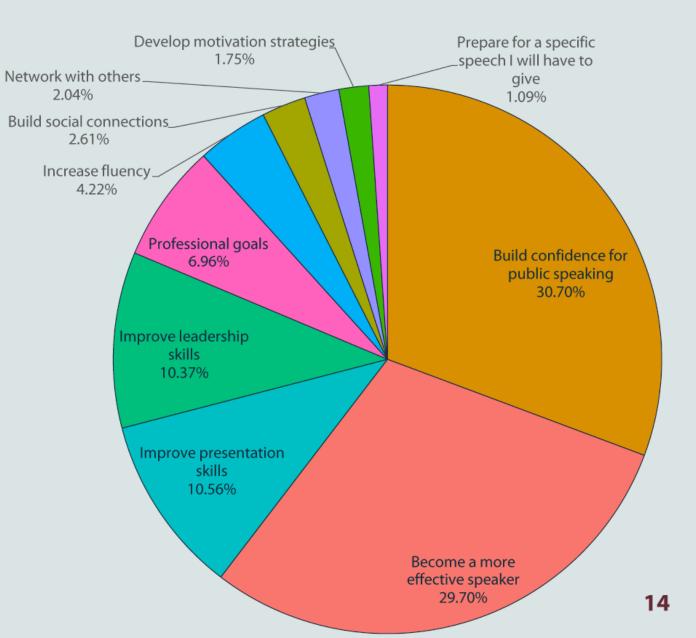

### **Primary goals**

- Be a more effective speaker and Build confidence for public speaking together comprise 60% of new members' primary goals
- Only 1.09% of all member primary goals was to prepare to give a specific speech